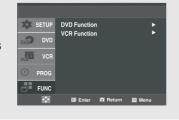

hem at a later time.

# Using the MARK button (DVD)





# Note

Depending on the disc, the Bookmark function may not work.

# Recalling a Marked Scene

1

During play, press the **MARK** button on the remote control.



2

Press the **◄/►** buttons to select a marked scene.



3

Press the ►II (Play/Pause) button to play the marked scene.



# Clearing a Bookmark

1

During play, press the **MARK** button on the remote control.



2

Press the **◄/►** buttons to select the bookmark number you want to delete.



3

Press the **CLEAR** button to delete a bookmark number.



# **Using the Zoom Function (DVD)**

# 1

During the playback of a DVD disc, press the **MENU** button on the remote control.



## 2

Press the ▲/▼ buttons to select **Function**, then press the ▶ or **ENTER** button.



## 3

Press the ▲/▼ buttons to select **DVD Function**, then press the ▶ or **ENTER** button.



# 4

Press the ▲/▼ buttons to select **Zoom**, then press the ▶ or **ENTER** button.



# 5

Press the ▲/▼ or ◀/▶ buttons to select the part of the screen you want to zoom in on.

Press the **ENTER** button.



 During DVD play, press ENTER to zoom in 2X/4X/2X/Normal in order.

You can also select the Zoom function directly using **ZOOM** button on the remote control.

#### Note

Depending on the disc, the Zoom function may not work.

# Clips Menu for CDAudio/ MP3/ WMA/JPEG/ MPEG4

Discs with MP3/WMA/JPEG/MPEG4 contain individual songs and/or pictures that can be organized into folders as shown below. They are similar to how you use your computer to put files into different folders.



- | 🚓